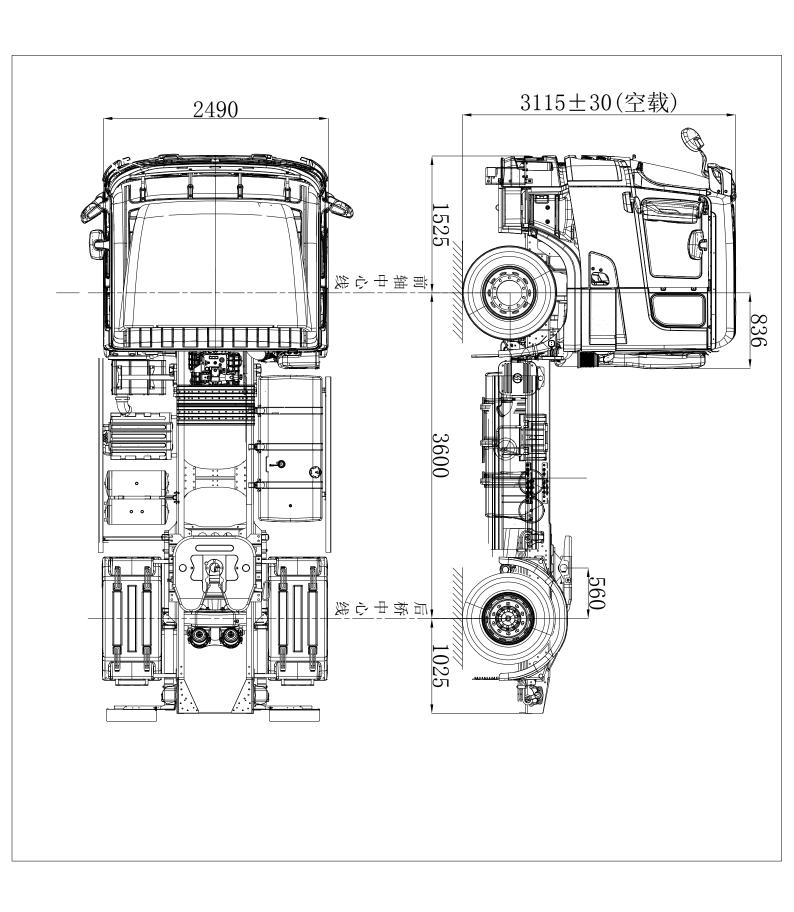

## X3000 4X2 Tractor Main Specifications

| Model                      |                     | SX41855V361                                                              |  |  |
|----------------------------|---------------------|--------------------------------------------------------------------------|--|--|
| GCW (kg)                   |                     | 45000                                                                    |  |  |
| Curb weight (kg)           |                     | 6800                                                                     |  |  |
| Max. Grade Ability (%)     |                     | 27                                                                       |  |  |
| Min. Ground Clearance (mm) |                     | 315                                                                      |  |  |
| Dimension (mm)             | Length              | 6150                                                                     |  |  |
|                            | Width               | 2490                                                                     |  |  |
|                            | Height              | 3650                                                                     |  |  |
| Wheel base (mm)            |                     | 3600                                                                     |  |  |
| Front/Rear Overhang        |                     | 1525/1025                                                                |  |  |
| Emission Standards         |                     | Euro II                                                                  |  |  |
|                            | Model               | WP12.430E201                                                             |  |  |
| Engine                     | Max power (kw/rpm)  | 316/1900                                                                 |  |  |
|                            | Max torque(n.m/rpm) | 2000/1000-1400                                                           |  |  |
|                            | Displacement (L)    | 11.596                                                                   |  |  |
|                            | Transmission        | FAST 12JSD200TA-B+QH50                                                   |  |  |
| Gearbox                    | Туре                | Manual                                                                   |  |  |
|                            | Speed               | 12&2R                                                                    |  |  |
| Steering                   |                     | ZF technology                                                            |  |  |
| Clutch                     |                     | EATONΦ430 diaphragm-spring type                                          |  |  |
| Cab                        |                     | SHACMAN X3000 flat-top cab                                               |  |  |
|                            |                     | Driver seat with air suspension                                          |  |  |
|                            |                     | One sleeping bed                                                         |  |  |
| Air filter                 |                     | FLEETGUARD Air filter                                                    |  |  |
| Air-conditioner            |                     | Automatic A/C                                                            |  |  |
| Front axle                 |                     | 7.5T MAN                                                                 |  |  |
| Suspension                 |                     | Front& Rear Multi-leaf spring                                            |  |  |
| Frame (mm)                 |                     | (940-850)×300 (single 8)                                                 |  |  |
| Rear axle                  |                     | 13T MAN, Single reduction driving axle with inter-wheel differential and |  |  |
|                            |                     | differential lock. Ratio:3.7                                             |  |  |
| Tire                       |                     | 315/80R22.5 with one spare tire                                          |  |  |