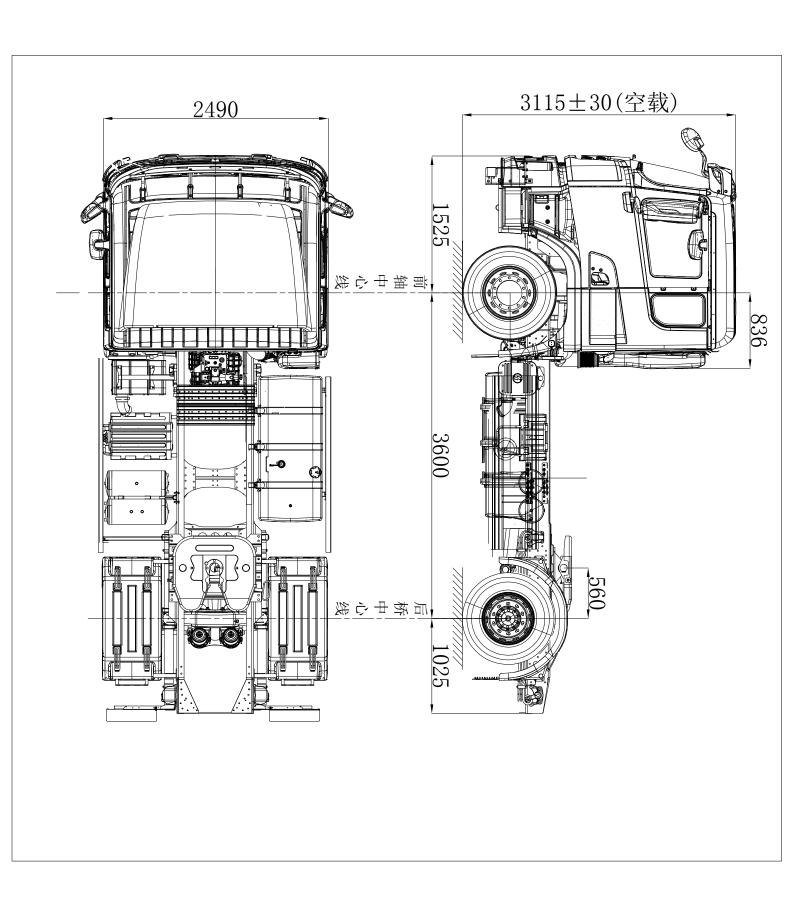

## X3000 4X2 Tractor Main Specifications

| Model                      |                     | SX41855X361                                                                                             |                                                                                                                                                                                                                                                                                                                                                                                                                                                                                                                                                                                                                                                                                                                                                                                                                                                                                                                                                                                                                                                                                                                                                                                                                                                                                                                                                                                                                                                                                                                                                                                                                                                                                                                                                                                                                                                                                                                                                                                                                                                                                                                               |  |
|----------------------------|---------------------|---------------------------------------------------------------------------------------------------------|-------------------------------------------------------------------------------------------------------------------------------------------------------------------------------------------------------------------------------------------------------------------------------------------------------------------------------------------------------------------------------------------------------------------------------------------------------------------------------------------------------------------------------------------------------------------------------------------------------------------------------------------------------------------------------------------------------------------------------------------------------------------------------------------------------------------------------------------------------------------------------------------------------------------------------------------------------------------------------------------------------------------------------------------------------------------------------------------------------------------------------------------------------------------------------------------------------------------------------------------------------------------------------------------------------------------------------------------------------------------------------------------------------------------------------------------------------------------------------------------------------------------------------------------------------------------------------------------------------------------------------------------------------------------------------------------------------------------------------------------------------------------------------------------------------------------------------------------------------------------------------------------------------------------------------------------------------------------------------------------------------------------------------------------------------------------------------------------------------------------------------|--|
| GCW (kg)                   |                     | 45000                                                                                                   |                                                                                                                                                                                                                                                                                                                                                                                                                                                                                                                                                                                                                                                                                                                                                                                                                                                                                                                                                                                                                                                                                                                                                                                                                                                                                                                                                                                                                                                                                                                                                                                                                                                                                                                                                                                                                                                                                                                                                                                                                                                                                                                               |  |
| Curb weight (kg)           |                     | 6800                                                                                                    | S TO THE STATE OF |  |
| Max. Grade Ability (%)     |                     | 27                                                                                                      |                                                                                                                                                                                                                                                                                                                                                                                                                                                                                                                                                                                                                                                                                                                                                                                                                                                                                                                                                                                                                                                                                                                                                                                                                                                                                                                                                                                                                                                                                                                                                                                                                                                                                                                                                                                                                                                                                                                                                                                                                                                                                                                               |  |
| Min. Ground Clearance (mm) |                     | 315                                                                                                     |                                                                                                                                                                                                                                                                                                                                                                                                                                                                                                                                                                                                                                                                                                                                                                                                                                                                                                                                                                                                                                                                                                                                                                                                                                                                                                                                                                                                                                                                                                                                                                                                                                                                                                                                                                                                                                                                                                                                                                                                                                                                                                                               |  |
| Dimension (mm)             | Length              |                                                                                                         | 6150                                                                                                                                                                                                                                                                                                                                                                                                                                                                                                                                                                                                                                                                                                                                                                                                                                                                                                                                                                                                                                                                                                                                                                                                                                                                                                                                                                                                                                                                                                                                                                                                                                                                                                                                                                                                                                                                                                                                                                                                                                                                                                                          |  |
|                            | Width               |                                                                                                         | 2490                                                                                                                                                                                                                                                                                                                                                                                                                                                                                                                                                                                                                                                                                                                                                                                                                                                                                                                                                                                                                                                                                                                                                                                                                                                                                                                                                                                                                                                                                                                                                                                                                                                                                                                                                                                                                                                                                                                                                                                                                                                                                                                          |  |
|                            | Height              | 3650                                                                                                    |                                                                                                                                                                                                                                                                                                                                                                                                                                                                                                                                                                                                                                                                                                                                                                                                                                                                                                                                                                                                                                                                                                                                                                                                                                                                                                                                                                                                                                                                                                                                                                                                                                                                                                                                                                                                                                                                                                                                                                                                                                                                                                                               |  |
| Wheel base (mm)            |                     | 3600                                                                                                    |                                                                                                                                                                                                                                                                                                                                                                                                                                                                                                                                                                                                                                                                                                                                                                                                                                                                                                                                                                                                                                                                                                                                                                                                                                                                                                                                                                                                                                                                                                                                                                                                                                                                                                                                                                                                                                                                                                                                                                                                                                                                                                                               |  |
| Front/Rear Overhang        |                     | 1525/1025                                                                                               |                                                                                                                                                                                                                                                                                                                                                                                                                                                                                                                                                                                                                                                                                                                                                                                                                                                                                                                                                                                                                                                                                                                                                                                                                                                                                                                                                                                                                                                                                                                                                                                                                                                                                                                                                                                                                                                                                                                                                                                                                                                                                                                               |  |
| Emission Standards         |                     | Euro II                                                                                                 |                                                                                                                                                                                                                                                                                                                                                                                                                                                                                                                                                                                                                                                                                                                                                                                                                                                                                                                                                                                                                                                                                                                                                                                                                                                                                                                                                                                                                                                                                                                                                                                                                                                                                                                                                                                                                                                                                                                                                                                                                                                                                                                               |  |
|                            | Model               | WP12.460N                                                                                               |                                                                                                                                                                                                                                                                                                                                                                                                                                                                                                                                                                                                                                                                                                                                                                                                                                                                                                                                                                                                                                                                                                                                                                                                                                                                                                                                                                                                                                                                                                                                                                                                                                                                                                                                                                                                                                                                                                                                                                                                                                                                                                                               |  |
| Engine                     | Max power (kw/rpm)  | 338/1900                                                                                                |                                                                                                                                                                                                                                                                                                                                                                                                                                                                                                                                                                                                                                                                                                                                                                                                                                                                                                                                                                                                                                                                                                                                                                                                                                                                                                                                                                                                                                                                                                                                                                                                                                                                                                                                                                                                                                                                                                                                                                                                                                                                                                                               |  |
| Engine                     | Max torque(n.m/rpm) | 2110/1000~1400                                                                                          |                                                                                                                                                                                                                                                                                                                                                                                                                                                                                                                                                                                                                                                                                                                                                                                                                                                                                                                                                                                                                                                                                                                                                                                                                                                                                                                                                                                                                                                                                                                                                                                                                                                                                                                                                                                                                                                                                                                                                                                                                                                                                                                               |  |
|                            | Displacement (L)    | 11.596                                                                                                  |                                                                                                                                                                                                                                                                                                                                                                                                                                                                                                                                                                                                                                                                                                                                                                                                                                                                                                                                                                                                                                                                                                                                                                                                                                                                                                                                                                                                                                                                                                                                                                                                                                                                                                                                                                                                                                                                                                                                                                                                                                                                                                                               |  |
| Gearbox                    |                     | SF16JZ220A                                                                                              |                                                                                                                                                                                                                                                                                                                                                                                                                                                                                                                                                                                                                                                                                                                                                                                                                                                                                                                                                                                                                                                                                                                                                                                                                                                                                                                                                                                                                                                                                                                                                                                                                                                                                                                                                                                                                                                                                                                                                                                                                                                                                                                               |  |
| Steering                   |                     | ZF technology                                                                                           |                                                                                                                                                                                                                                                                                                                                                                                                                                                                                                                                                                                                                                                                                                                                                                                                                                                                                                                                                                                                                                                                                                                                                                                                                                                                                                                                                                                                                                                                                                                                                                                                                                                                                                                                                                                                                                                                                                                                                                                                                                                                                                                               |  |
| Clutch                     |                     | EATONΦ430 diaphragm-spring type                                                                         |                                                                                                                                                                                                                                                                                                                                                                                                                                                                                                                                                                                                                                                                                                                                                                                                                                                                                                                                                                                                                                                                                                                                                                                                                                                                                                                                                                                                                                                                                                                                                                                                                                                                                                                                                                                                                                                                                                                                                                                                                                                                                                                               |  |
| Cab                        |                     | SHACMAN X3000 flat-top cab                                                                              |                                                                                                                                                                                                                                                                                                                                                                                                                                                                                                                                                                                                                                                                                                                                                                                                                                                                                                                                                                                                                                                                                                                                                                                                                                                                                                                                                                                                                                                                                                                                                                                                                                                                                                                                                                                                                                                                                                                                                                                                                                                                                                                               |  |
|                            |                     | Driver seat with air suspension                                                                         |                                                                                                                                                                                                                                                                                                                                                                                                                                                                                                                                                                                                                                                                                                                                                                                                                                                                                                                                                                                                                                                                                                                                                                                                                                                                                                                                                                                                                                                                                                                                                                                                                                                                                                                                                                                                                                                                                                                                                                                                                                                                                                                               |  |
|                            |                     | One sleeping bed                                                                                        |                                                                                                                                                                                                                                                                                                                                                                                                                                                                                                                                                                                                                                                                                                                                                                                                                                                                                                                                                                                                                                                                                                                                                                                                                                                                                                                                                                                                                                                                                                                                                                                                                                                                                                                                                                                                                                                                                                                                                                                                                                                                                                                               |  |
| Air filter                 |                     | FLEETGUARD Air filter                                                                                   |                                                                                                                                                                                                                                                                                                                                                                                                                                                                                                                                                                                                                                                                                                                                                                                                                                                                                                                                                                                                                                                                                                                                                                                                                                                                                                                                                                                                                                                                                                                                                                                                                                                                                                                                                                                                                                                                                                                                                                                                                                                                                                                               |  |
| Air-conditioner            |                     | Automatic A/C                                                                                           |                                                                                                                                                                                                                                                                                                                                                                                                                                                                                                                                                                                                                                                                                                                                                                                                                                                                                                                                                                                                                                                                                                                                                                                                                                                                                                                                                                                                                                                                                                                                                                                                                                                                                                                                                                                                                                                                                                                                                                                                                                                                                                                               |  |
| Front axle                 |                     | 7.5T MAN                                                                                                |                                                                                                                                                                                                                                                                                                                                                                                                                                                                                                                                                                                                                                                                                                                                                                                                                                                                                                                                                                                                                                                                                                                                                                                                                                                                                                                                                                                                                                                                                                                                                                                                                                                                                                                                                                                                                                                                                                                                                                                                                                                                                                                               |  |
| Suspension                 |                     | Front& Rear Multi-leaf spring                                                                           |                                                                                                                                                                                                                                                                                                                                                                                                                                                                                                                                                                                                                                                                                                                                                                                                                                                                                                                                                                                                                                                                                                                                                                                                                                                                                                                                                                                                                                                                                                                                                                                                                                                                                                                                                                                                                                                                                                                                                                                                                                                                                                                               |  |
| Frame (mm)                 |                     | (940-850)×300 (single 8)                                                                                |                                                                                                                                                                                                                                                                                                                                                                                                                                                                                                                                                                                                                                                                                                                                                                                                                                                                                                                                                                                                                                                                                                                                                                                                                                                                                                                                                                                                                                                                                                                                                                                                                                                                                                                                                                                                                                                                                                                                                                                                                                                                                                                               |  |
| Rear axle                  |                     | 13T MAN, Single reduction driving axle with inter-wheel differential and differential lock. Ratio:3.545 |                                                                                                                                                                                                                                                                                                                                                                                                                                                                                                                                                                                                                                                                                                                                                                                                                                                                                                                                                                                                                                                                                                                                                                                                                                                                                                                                                                                                                                                                                                                                                                                                                                                                                                                                                                                                                                                                                                                                                                                                                                                                                                                               |  |
| Tire                       |                     | 315/80R22.5 with one spare tire                                                                         |                                                                                                                                                                                                                                                                                                                                                                                                                                                                                                                                                                                                                                                                                                                                                                                                                                                                                                                                                                                                                                                                                                                                                                                                                                                                                                                                                                                                                                                                                                                                                                                                                                                                                                                                                                                                                                                                                                                                                                                                                                                                                                                               |  |
| Battery                    |                     | 24V、165Ah                                                                                               |                                                                                                                                                                                                                                                                                                                                                                                                                                                                                                                                                                                                                                                                                                                                                                                                                                                                                                                                                                                                                                                                                                                                                                                                                                                                                                                                                                                                                                                                                                                                                                                                                                                                                                                                                                                                                                                                                                                                                                                                                                                                                                                               |  |
| Fuel tank capacity (L)     |                     | 700L Aluminum Tank with cover.                                                                          |                                                                                                                                                                                                                                                                                                                                                                                                                                                                                                                                                                                                                                                                                                                                                                                                                                                                                                                                                                                                                                                                                                                                                                                                                                                                                                                                                                                                                                                                                                                                                                                                                                                                                                                                                                                                                                                                                                                                                                                                                                                                                                                               |  |