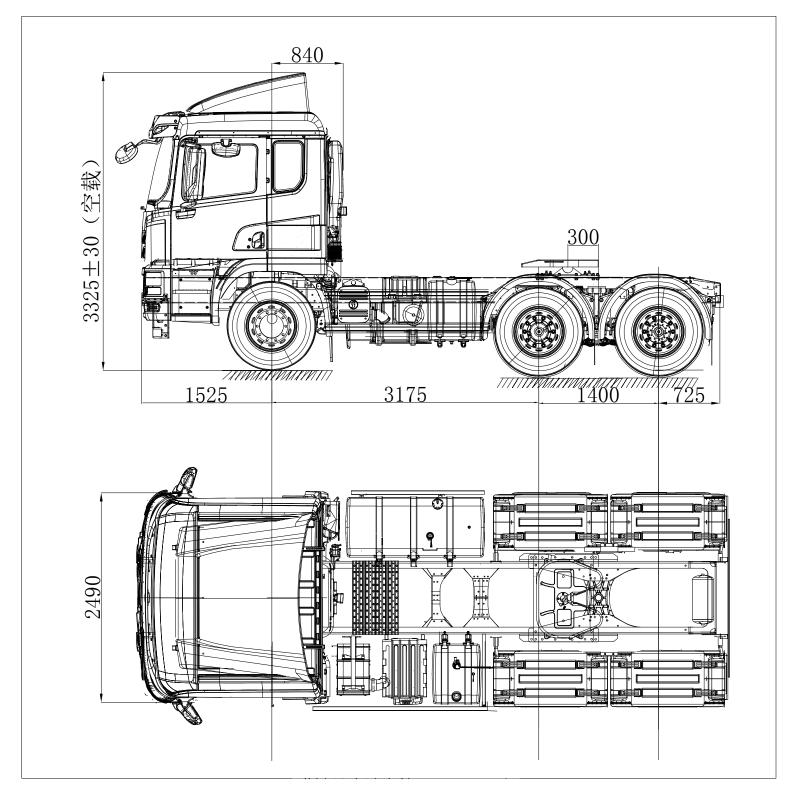

| Model                      |                     | SX42555V324                                                                               |         |
|----------------------------|---------------------|-------------------------------------------------------------------------------------------|---------|
| GCW (kg)                   |                     | 49000                                                                                     |         |
| Curb weight (kg)           |                     | 8800                                                                                      |         |
| Max. Grade Ability (%)     |                     | 27%                                                                                       | SHACMAN |
| Min. Ground Clearance (mm) |                     | 315                                                                                       |         |
| Appearance                 | Length              |                                                                                           | 6825    |
| dimensions                 | Width               | 2490                                                                                      |         |
| (mm)                       | Height              |                                                                                           | 3650    |
| Wheel base (mm)            |                     | 3175+1400                                                                                 |         |
| Front/Rear Overhang        |                     | 1525/725                                                                                  |         |
| Emission Standards         |                     | Euro II                                                                                   |         |
| The max speed (Km/h)       |                     | 90                                                                                        |         |
| Engine                     | Model               | WP12.430E201                                                                              |         |
|                            | Max power(kW/rpm)   | 316/1900                                                                                  |         |
|                            | Max torque(n.m/rpm) | 2000/1000-1400                                                                            |         |
|                            | Туре                | Diesel 6-cylinder in line, 4-stroke, water cooling, with turbo charging and inter-cooling |         |
|                            | Displacement (L)    | 11.596                                                                                    |         |
|                            | Transmission        | FAST 12JSD200TA-B+QH50                                                                    |         |
| Gearbox                    | Туре                | Manual                                                                                    |         |
| Gentoon                    | Speed               | 12&2R                                                                                     |         |
| Steering                   |                     | ZF 8098 steering                                                                          |         |
| Clutch                     |                     | EATON \$\phi 430 diagram spring                                                           |         |
| Cab                        |                     | SHACMAN X3000 flat-top cab with deflecteur                                                |         |
|                            |                     | Driver seat with air suspension                                                           |         |
|                            |                     | One sleeping bed                                                                          |         |
| Air filter                 |                     | FLEETGUARD Air filter                                                                     |         |
| Air-conditioner            |                     | Automatic A/C                                                                             |         |
| Front axle                 |                     | 7.5T MAN                                                                                  |         |